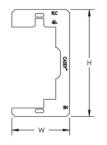

#### **PRODUCT ATTRIBUTES**

Material: Steel

Finish: Plain

Height (H): 4 1/4"

Width (W): 2.3"