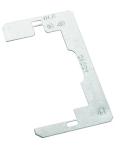

# **Device Leveler and Retainer**

# RLC

#### FEATURES

Use for oversize drywall openings

Helps prevent broken cover plates

Helps prevent device from being pushed back in wall

Makes floating device rigid