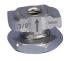

# CRLS37EG

## PRODUCT ATTRIBUTES

Material: Cast Iron

Finish: Electrogalvanized

Rod Size (RS): 3/8"

A: 0.91"

B: 1.4"

C: 0.77"

D: 0.53"