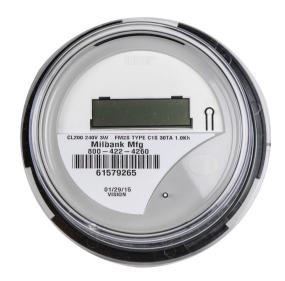

## CL200-D

| Catalog Number                | CL200-D                                              |
|-------------------------------|------------------------------------------------------|
| Marketing Product Description | 200 Ampere Form 2S EZ<br>Digital Reconditioned Meter |
| UPC                           | 784572672536                                         |
| Length (IN)                   | 4.5                                                  |
| Width (IN)                    | 7                                                    |
| Height (IN)                   | 7                                                    |
| Weight (LB)                   | 2                                                    |
| Brand Name                    | Milbank                                              |
| Туре                          | Self Contained Sub Meter                             |
| Special Features              | Form 2S                                              |
| Application                   | Metering Accessory                                   |
| Standard                      | ANSI                                                 |
| Model                         | Digital Meter                                        |
| Voltage Rating                | 120/240 Volts Alternating<br>Current                 |
| Amperage Rating               | 200 Ampere                                           |
| Wattage                       | Standard Wattage Capacity                            |
| Frequency Rating              | 60 Hertz                                             |
| Accuracy                      | Within 1%                                            |
| Resolution                    | One Kilowatt Hour Increments                         |
| Display                       | Digital                                              |
| Enclosure                     | Plastic                                              |
| Dimensions                    | 4.375L x 6.75W x 6.75H                               |