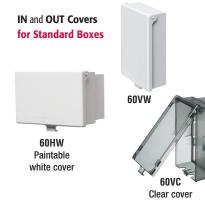

## Low Profile IN and OUT<sub>TM</sub> Cover

## Low Profile when not in use • Extra Duty Weatherproof in use Cover

Arlington's non-metallic IN and OUT™ Cover is a low profile cover when not in use, and a deep, extra duty weatherproof in use cover when a cord's plugged in!

*IN*, cord holes seal the box to keep bugs out. It extends quickly and easily into the *OUT* position to accommodate a plug – then back to a low profile cover when closed.

- Covers fit over any box or opening in new or existing projects -Cover is removable for easier device installation
- Two sizes in Vertical and horizontal styles

**60 series** fits over standard openings. **61 series** with installed oversized base, covers large openings or a round 3.5" outlet box.

- Cover colors Paintable white or clear
- Installed gaskets
- UV rated plastic for long outdoor life
- Listed weatherproof in use installation – Meets NEC Section 406.9 (B), for the protection of exterior outlets where an extra duty weatherproof in use cover is required for 15 or 20 AMP receptacles installed outdoors