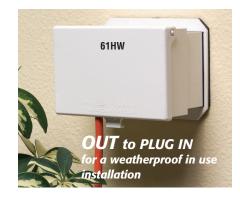

*IN*, cord holes seal the box to keep bugs out. It extends quickly and easily into the *OUT* position to accommodate a plug – then back to a low profile cover when closed.

- Covers fit over any box or opening in new or existing projects -Cover is removable for easier device installation
- Two sizes in Vertical and horizontal styles

**60 series** fits over standard openings. **61 series** with installed oversized base, covers large openings or a round 3.5" outlet box.

- Cover colors Paintable white or clear
- Installed gaskets
- UV rated plastic for long outdoor life
- Listed weatherproof in use installation – Meets NEC Section 406.9 (B), for the protection of exterior outlets where an extra duty weatherproof in use cover is required for 15 or 20 AMP receptacles installed outdoors