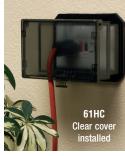

## Low Profile when not in use • Extra Duty Weatherproof in use Cover

Arlington's non-metallic IN and OUT™ Cover is a low profile cover when not in use, and a deep, extra duty weatherproof in use cover when a cord's plugged in!

*IN*, cord holes seal the box to keep bugs out. It extends quickly and easily into the *OUT* position to accommodate a plug – then back to a low profile cover when closed.

- Covers fit over any box or opening in new or existing projects -Cover is removable for easier device installation
- Two sizes in Vertical and horizontal styles