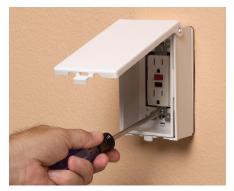

. **61 series** with installed oversized base, covers large openings or a round 3.5" outlet box.

- Cover colors Paintable white or clear
- Installed gaskets
- UV rated plastic for long outdoor life
- Listed weatherproof in use installation – Meets NEC Section 406.9 (B), for the protection of exterior outlets where an extra duty weatherproof in use cover is required for 15 or 20 AMP receptacles installed outdoors

Patented Additional patents pending









Arlington<sup>®</sup>

1 Stauffer Industrial Park Scranton, PA 18517 800/233.4717 • Fax 570/562.0646 www.aifittings.com

# Vertical and Horizontal IN and OUT<sub>TM</sub> Cover

### Fits over All Boxes and Openings in New or Old Work

#### Fast, Easy Installation



Feed device through opening.
\* cover is removable for easier access



2 Install wiring device per manufacturer's instructions, and Local and National Electrial Codes using the pre-drilled holes in the base.



3 Install the plate and the installation is done!







#### for Oversized Openings or 3.5" Round Boxes









Includes low profile cover, (1) standard duplex and (1) standard GFCI face plate, installation screws, installed gaskets



Distributed by

# Arlington®

1 Stauffer Industrial Park Scranton, PA 18517 800/233.4717 • Fax 570/562.0646 www.aifittings.com



for the protection of exterior outlets where an extra duty weatherproof in use cover is required for 15 or 20 AMP receptacles installed outdoors.

Distributou b