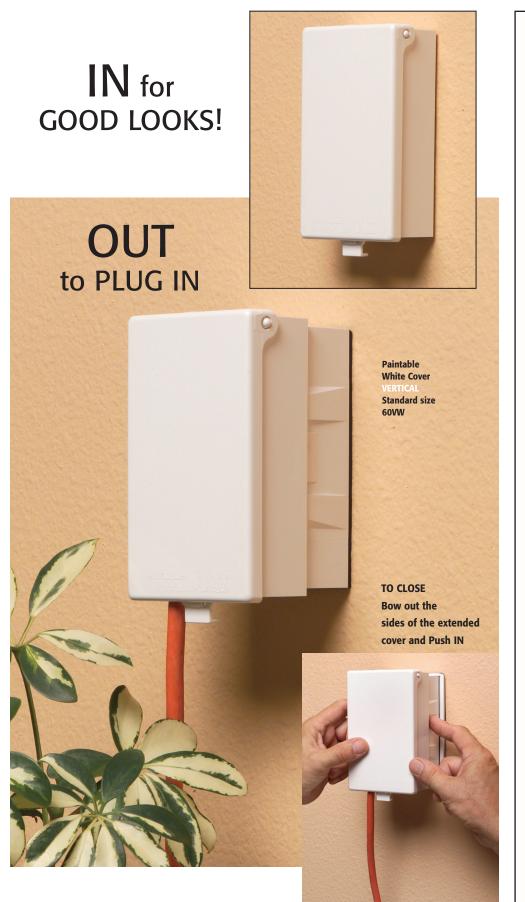

## Low Profile IN and OUT<sub>TM</sub> Cover

## Low Profile when not in use • Extra Duty Weatherproof in use Cover

Arlington's non-metallic IN and OUT™ Cover is a low profile cover when not in use, and a deep, extra duty weatherproof in use cover when a cord's plugged in!

*IN*, cord holes seal the box to keep bugs out. It extends quickly and easily into the *OUT* position to accommodate a plug – then back to a low profile cover when closed.

- Covers fit over any box or opening in new or existing projects -Cover is removable for easier device installation
- Two sizes in Vertical and horizontal styles

**60 series** fits over standard openings. **61 series** with installed oversized base, covers large openings or a round 3.5" outlet box.

- Cover colors Paintable white or clear
- Installed gaskets
- UV rated plastic for long outdoor life
- Listed weatherproof in use installation – Meets NEC Section 406.9 (B), for the protection of exterior outlets where an extra duty weatherproof in use cover is required for 15 or 20 AMP receptacles installed outdoors