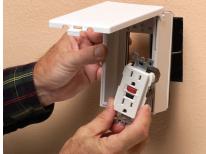

#### Fast, Easy Installation

Feed device through opening.
\* cover is removable for easier access

2 Install wiring device per manufacturer's instructions, and Local and National Electrial Codes using the pre-drilled holes in the base.