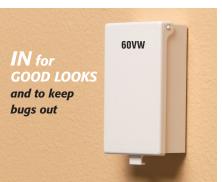

*IN*, cord holes seal the box to keep bugs out. It extends quickly and easily into the *OUT* position to accommodate a plug – then back to a low profile cover when closed.

- Covers fit over any box or opening in new or existing projects -Cover is removable for easier device installation
- Two sizes in Vertical and horizontal styles

**60 series** fits over standard openings. **61 series** with installed oversized base, covers large openings or a round 3.5" outlet box.

- Cover colors Paintable white or clear
- Installed gaskets
- UV rated plastic for long outdoor life
- Listed weatherproof in use installation – Meets NEC Section 406.9 (B), for the protection of exterior outlets where an extra duty weatherproof in use cover is required for 15 or 20 AMP receptacles installed outdoors