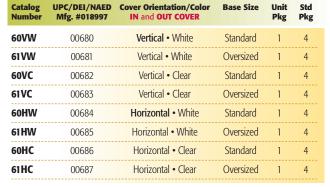

**60 series** fits over standard openings. **61 series** with installed oversized base, covers large openings or a round 3.5" outlet box.

- Cover colors Paintable white or clear
- Installed gaskets
- UV rated plastic for long outdoor life
- Listed weatherproof in use installation – Meets NEC Section 406.9 (B), for the protection of exterior outlets where an extra duty weatherproof in use cover is required for 15 or 20 AMP receptacles installed outdoors