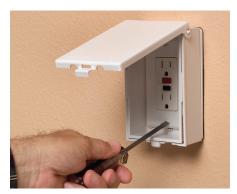

Installed gaskets
- UV rated plastic for long outdoor life
- Listed weatherproof in use installation – Meets NEC Section 406.9 (B), for the protection of exterior outlets where an extra duty weatherproof in use cover is required for 15 or 20 AMP receptacles installed outdoors

Patented Additional patents pending









Arlington<sup>®</sup>

1 Stauffer Industrial Park Scranton, PA 18517 800/233.4717 • Fax 570/562.0646 www.aifittings.com

# Vertical and Horizontal IN and OUT<sub>TM</sub> Cover

### Fits over All Boxes and Openings in New or Old Work

#### Fast, Easy Installation



Feed device through opening.
\* cover is removable for easier access



2 Install wiring device per manufacturer's instructions, and Local and National Electrial Codes using the pre-drilled holes in the base.



3 Install the plate and the installation is done!







#### for Oversized Openings or 3.5" Round Boxes









Includes low profile cover, (1) standard duplex and (1) standard GFCI face plate, installation screws, installed gaskets



Distributed by

# Arlington®

1 Stauffer Industrial Park Scranton, PA 18517 800/233.4717 • Fax 570/562.0646 www.aifittings.com



for the protection of exterior outlets where an extra duty weatherproof in use cover is required for 15 or 20 AMP receptacles installed outdoors.

Distributou b