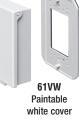

**60 series** fits over standard openings. **61 series** with installed oversized base, covers large openings or a round 3.5" outlet box.

- Cover colors Paintable white or clear
- Installed gaskets
- UV rated plastic for long outdoor life
- Listed weatherproof in use installation – Meets NEC Section 406.9 (B), for the protection of exterior outlets where an extra duty weatherproof in use cover is required for 15 or 20 AMP receptacles installed outdoors