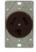

## **38B Recp SGL Flush 30A 125/250V 3P3W STR BR** *Eaton Wiring Devices*

| A, Flush,<br>ee-Wire,<br>illed    |
|-----------------------------------|
| ee-Wire,<br>illed                 |
| ee-Wire,<br>illed                 |
|                                   |
|                                   |
|                                   |
|                                   |
|                                   |
|                                   |
|                                   |
|                                   |
| v Hart                            |
| A, Flush,<br>ee-wire,<br>ed nylon |
|                                   |
|                                   |
|                                   |
|                                   |
|                                   |
|                                   |
|                                   |
|                                   |
|                                   |
|                                   |
|                                   |
|                                   |
|                                   |
|                                   |