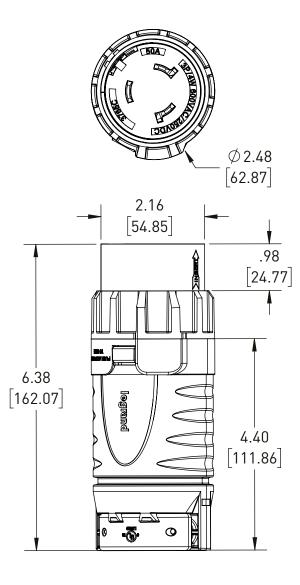

Α

BASE CATALOG NUMBER- 3765C 1.

4

- ELECTRICAL RATING: 3P/4W 50A 600 VAC/250 VDC
- 2. 3. **3RD PARTY LISTING:** 
  - cULus LISTED:

  - File Number E146159 Standard UL498, Attachment Plugs and • Receptacles
  - Standard CSA-C22.2 No. 42, General Use Receptacles and Attachment Plugs TERMINATIONS:
- 4.
  - Back wire set screw terminals #8 TO#4 AWG WIRE ٠

4

- USE COPPER WIRE ONLY MATERIAL: NYLON 5.
- 6.

3

ENVIRONMENTAL MATERIAL REQUIREMENTS MATERIALS, PRODUCTS, PARTS AND ASSEMBLIES PROVIDED UNDER THIS DRAWING MUST MEET THE REQUIREMENTS DETAILED IN THE LATEST REVISION OF THE LEGRAND, NORTH & CENTRAL AMERICA CORPORATE ENVIRONMENTAL MATERIAL REQUIREMENTS (EMR) DOCUMENT EMS-009. ANY DEVIATION FROM THE EMR REQUIREMENTS MUST BE APPROVED BY AN AUTHORIZED REPRESENTATIVE OF LEGRAND PRODUCT ENGINEERING IN WRITING. THE LATEST EMR DOCUMENT IS AVAILABLE ON REQUEST.