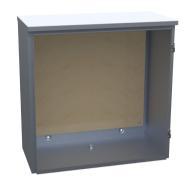

## 323215-TC3RXA-SP1

| Catalog Number                | 323215-TC3RXA-SP1                                                                                                                                       |
|-------------------------------|---------------------------------------------------------------------------------------------------------------------------------------------------------|
| Marketing Product Description | 32x15x32 Hinge Cover Type<br>3R UL Listed Aluminum No<br>Knockouts No Paint Lift Off<br>Hinges Padlocking Handle<br>1 Position Connector Single<br>Door |
| UPC                           | 784572304901                                                                                                                                            |
| Length (IN)                   | 15                                                                                                                                                      |
| Width (IN)                    | 32                                                                                                                                                      |
| Height (IN)                   | 32                                                                                                                                                      |
| Weight (LB)                   | 58                                                                                                                                                      |
| Brand Name                    | Milbank                                                                                                                                                 |
| Туре                          | Telephone Cabinet                                                                                                                                       |
| Special Features              | Plywood Backboard Installed;<br>Mounting Emboss on<br>Enclosure Back                                                                                    |
| Application                   | Outdoor Telephone Cabinet                                                                                                                               |
| Standard                      | UL Listed                                                                                                                                               |
| Number Of Outlet              | 0                                                                                                                                                       |
| Door                          | Single Door                                                                                                                                             |
| Material                      | Aluminum                                                                                                                                                |
| Cable Entry                   | No Knockouts                                                                                                                                            |
| Size                          | 15L x 32W x 32H                                                                                                                                         |
| Color                         | Unpainted                                                                                                                                               |
| Mounting                      | Wall Mount                                                                                                                                              |
|                               |                                                                                                                                                         |