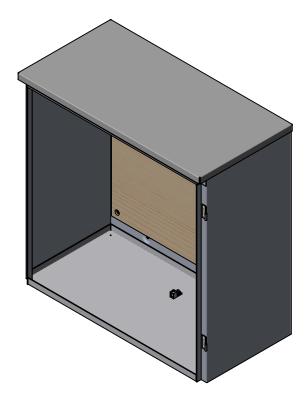

## 323215-TC3RXA-SP1

| Catalog Number                | 323215-TC3RXA-SP1                                                                                                                                       |
|-------------------------------|---------------------------------------------------------------------------------------------------------------------------------------------------------|
| Marketing Product Description | 32x15x32 Hinge Cover Type<br>3R UL Listed Aluminum No<br>Knockouts No Paint Lift Off<br>Hinges Padlocking Handle<br>1 Position Connector Single<br>Door |
| UPC                           | 784572304901                                                                                                                                            |
| Length (IN)                   | 15                                                                                                                                                      |
| Width (IN)                    | 32                                                                                                                                                      |
| Height (IN)                   | 32                                                                                                                                                      |
| Weight (LB)                   | 58                                                                                                                                                      |
| Brand Name                    | Milbank                                                                                                                                                 |
| Туре                          | Telephone Cabinet                                                                                                                                       |
| Special Features              | Plywood Backboard Installed;<br>Mounting Emboss on<br>Enclosure Back                                                                                    |
| Application                   | Outdoor Telephone Cabinet                                                                                                                               |
| Standard                      | UL Listed                                                                                                                                               |
| Number Of Outlet              | 0                                                                                                                                                       |
| Door                          | Single Door                                                                                                                                             |
| Material                      | Aluminum                                                                                                                                                |
| Cable Entry                   | No Knockouts                                                                                                                                            |
| Size                          | 15L x 32W x 32H                                                                                                                                         |
| Color                         | Unpainted                                                                                                                                               |
| Mounting                      | Wall Mount                                                                                                                                              |
|                               |                                                                                                                                                         |