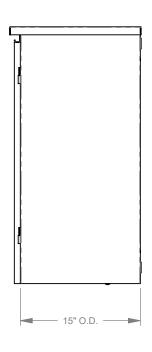

## 323215-TC3RXA-SP1

| Catalog Number                | 323215-TC3RXA-SP1                                                                                                                                       |
|-------------------------------|---------------------------------------------------------------------------------------------------------------------------------------------------------|
| Marketing Product Description | 32x15x32 Hinge Cover Type<br>3R UL Listed Aluminum No<br>Knockouts No Paint Lift Off<br>Hinges Padlocking Handle<br>1 Position Connector Single<br>Door |
| UPC                           | 784572304901                                                                                                                                            |
| Length (IN)                   | 15                                                                                                                                                      |
| Width (IN)                    | 32                                                                                                                                                      |
| Height (IN)                   | 32                                                                                                                                                      |
| Weight (LB)                   | 58                                                                                                                                                      |
| Brand Name                    | Milbank                                                                                                                                                 |
| Туре                          | Telephone Cabinet                                                                                                                                       |
| Special Features              | Plywood Backboard Installed;<br>Mounting Emboss on<br>Enclosure Back                                                                                    |
| Application                   | Outdoor Telephone Cabinet                                                                                                                               |
| Standard                      | UL Listed                                                                                                                                               |
| Number Of Outlet              | 0                                                                                                                                                       |
| Door                          | Single Door                                                                                                                                             |
| Material                      | Aluminum                                                                                                                                                |
| Cable Entry                   | No Knockouts                                                                                                                                            |
| Size                          | 15L x 32W x 32H                                                                                                                                         |
| Color                         | Unpainted                                                                                                                                               |
| Mounting                      | Wall Mount                                                                                                                                              |
|                               |                                                                                                                                                         |

## All dimensions are +/- 1/16". Drawing views are not to scale.

Please consult serving utility for their requirements prior to ordering or installing, as specifications and approvals vary by utility, and may require local electrical inspector approval. All installations must be installed by a licensed electrician and must comply with all national and local codes, laws and regulations. Milbank reserves the right to make changes in specifications and features shown without notice or obligation.