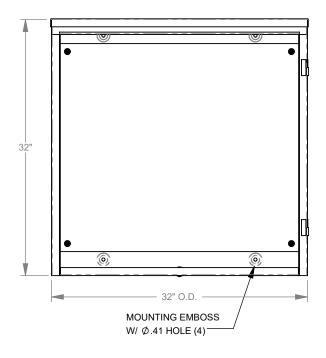

## 323215-TC3RXA-SP1

| Catalog Number                | 323215-TC3RXA-SP1                                                                                                                                       |
|-------------------------------|---------------------------------------------------------------------------------------------------------------------------------------------------------|
| Marketing Product Description | 32x15x32 Hinge Cover Type<br>3R UL Listed Aluminum No<br>Knockouts No Paint Lift Off<br>Hinges Padlocking Handle<br>1 Position Connector Single<br>Door |
| UPC                           | 784572304901                                                                                                                                            |
| Length (IN)                   | 15                                                                                                                                                      |
| Width (IN)                    | 32                                                                                                                                                      |
| Height (IN)                   | 32                                                                                                                                                      |
| Weight (LB)                   | 58                                                                                                                                                      |
| Brand Name                    | Milbank                                                                                                                                                 |
| Туре                          | Telephone Cabinet                                                                                                                                       |
| Special Features              | Plywood Backboard Installed;<br>Mounting Emboss on<br>Enclosure Back                                                                                    |
| Application                   | Outdoor Telephone Cabinet                                                                                                                               |
| Standard                      | UL Listed                                                                                                                                               |
| Number Of Outlet              | 0                                                                                                                                                       |
| Door                          | Single Door                                                                                                                                             |
| Material                      | Aluminum                                                                                                                                                |
| Cable Entry                   | No Knockouts                                                                                                                                            |
| Size                          | 15L x 32W x 32H                                                                                                                                         |
| Color                         | Unpainted                                                                                                                                               |
| Mounting                      | Wall Mount                                                                                                                                              |
|                               |                                                                                                                                                         |

## All dimensions are +/- 1/16". Drawing views are not to scale.

Please consult serving utility for their requirements prior to ordering or installing, as specifications and approvals vary by utility, and may require local electrical inspector approval. All installations must be installed by a licensed electrician and must comply with all national and local codes, laws and regulations. Milbank reserves the right to make changes in specifications and features shown without notice or obligation.