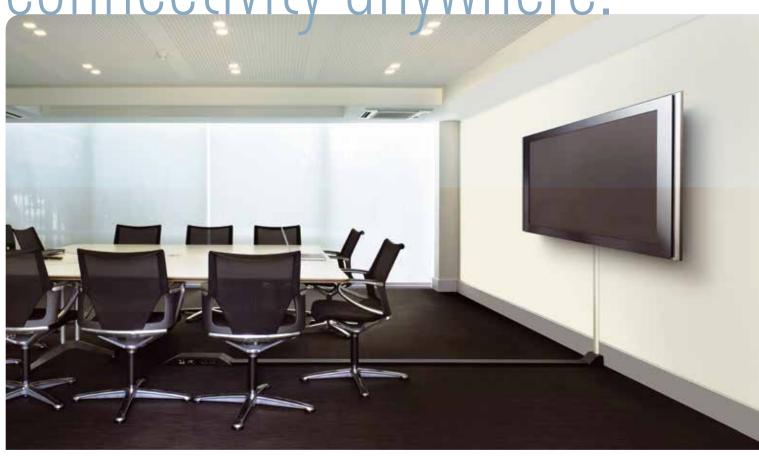

## WIREMOLD® OFR SERIES OVERFLOOR RACEVVAY

Presenting a really off-the-wall idea.

Bring power, communications and A/V

connectivity anywhere.

## THE WIREMOLD® OFR SERIES OVERFLOOR RACEWAY SYSTEM.

This raceway system sits on top of the floor, accommodating your open space needs in the lowest, sleekest ADA-compatible profile around.

Providing four channels for multiple combinations of power, communications and A/V – in one easy-to-install system. Now, that's an off-the-wall idea that's on point.

The OFR Series is perfect for offices or schools, conference rooms or fitness centers. Wherever access to floors and ceilings is not an option.

Multiple Channel Base – A single installation brings power, communications and A/V connectivity to open space locations in a durable, fourchannel raceway.