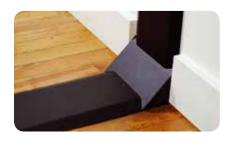

**Open System** – Accepts a wide range of communications and A/V devices from leading manufacturers.

**T-Fitting** – For branching out into right angles.

In-Wall Entrance End Fitting – Feeds the raceway from behind a wall. Configurable to provide one or two channels of power.