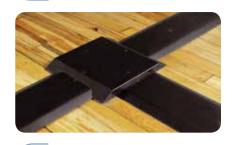

**Open System** – Accepts a wide range of communications and A/V devices from leading manufacturers.

**T-Fitting** – For branching out into right angles.

In-Wall Entrance End Fitting – Feeds the raceway from behind a wall. Configurable to provide one or two channels of power.