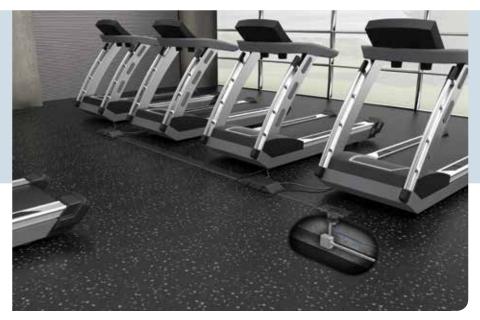

The OFR Series is perfect for offices or schools, conference rooms or fitness centers. Wherever access to floors and ceilings is not an option.

Multiple Channel Base – A single installation brings power, communications and A/V connectivity to open space locations in a durable, fourchannel raceway.