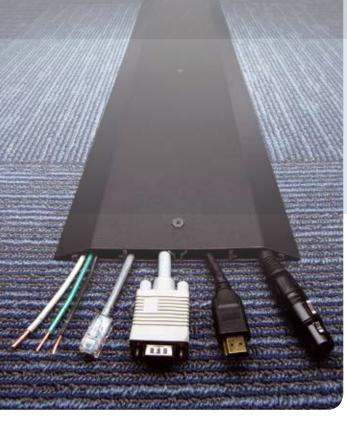

## THE WIREMOLD® OFR SERIES OVERFLOOR RACEWAY SYSTEM.

This raceway system sits on top of the floor, accommodating your open space needs in the lowest, sleekest ADA-compatible profile around.

Providing four channels for multiple combinations of power, communications and A/V – in one easy-to-install system. Now, that's an off-the-wall idea that's on point.

The OFR Series is perfect for offices or schools, conference rooms or fitness centers. Wherever access to floors and ceilings is not an option.

Multiple Channel Base – A single installation brings power, communications and A/V connectivity to open space locations in a durable, fourchannel raceway.