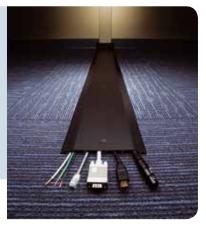

## THE WIREMOLD® OFR SERIES OVERFLOOR RACEWAY SYSTEM.

This raceway system sits on top of the floor, accommodating your open space needs in the lowest, sleekest ADA-compatible profile around.

Providing four channels for multiple combinations of power, communications and A/V – in one easy-to-install system. Now, that's an off-the-wall idea that's on point.

The OFR Series is perfect for offices or schools, conference rooms or fitness centers. Wherever access to floors and ceilings is not an option.

Multiple Channel Base – A single installation brings power, communications and A/V connectivity to open space locations in a durable, fourchannel raceway.