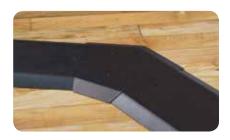

**Flat Elbow** – For making diagonal 45° turns on a single surface.

**Transition Fittings** – Utilizes abandoned poke-thru openings to bring cabling into the raceway. Available in 3" and 4" sizes.

**Inside Elbow** – For internal right angle turns.