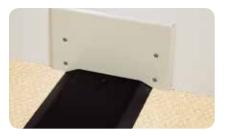

**Open System** – Accepts a wide range of communications and A/V devices from leading manufacturers.

**T-Fitting** – For branching out into right angles.

In-Wall Entrance End Fitting – Feeds the raceway from behind a wall. Configurable to provide one or two channels of power.