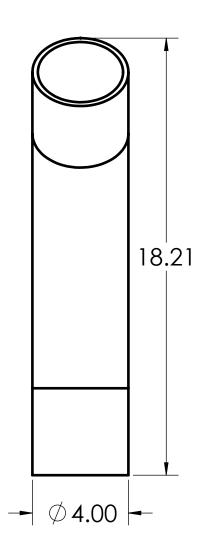

PART DESCRIPTION

40STD3545 3 1/2"x45D PVC STD ELBOW SPxSP SCH40 KRALOY

PRODUCT CODE: 078560

UNIT: INCHES UNLESS DUAL DIMENSION: INCH [METRIC]

NTS

SCALE:

A.R. DRAWN:

THIS ITEM IS FABRICATED AND AS SUCH MAY HAVE VARYING DIMENSIONS DUE TO DIFFERENT MANUFACTURING PROCESSES

DIMENSIONS SHOWN ARE FOR REFERENCE AND ARE SUBJECT TO CHANGE WITHOUT NOTICE

Kraloy, a Division of Multi Fittings Corp.

PART DESCRIPTION

40STD3545 3 1/2"x45D PVC STD ELBOW SPxSP SCH40 KRALOY

PRODUCT CODE: 078560