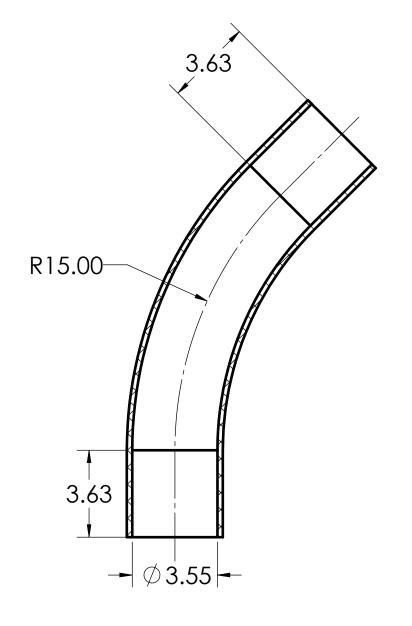

PART DESCRIPTION

40STD3545 3 1/2"x45D PVC STD ELBOW SPxSP SCH40 KRALOY

PRODUCT CODE: 078560

UNIT: INCHES UNLESS DUAL DIMENSION: INCH [METRIC]

NTS

SCALE:

A.R. DRAWN:

THIS ITEM IS FABRICATED AND AS SUCH MAY HAVE VARYING DIMENSIONS DUE TO DIFFERENT MANUFACTURING PROCESSES

DIMENSIONS SHOWN ARE FOR REFERENCE AND ARE SUBJECT TO CHANGE WITHOUT NOTICE

Kraloy, a Division of Multi Fittings Corp.

PART DESCRIPTION

40STD3545 3 1/2"x45D PVC STD ELBOW SPxSP SCH40 KRALOY

PRODUCT CODE: 078560