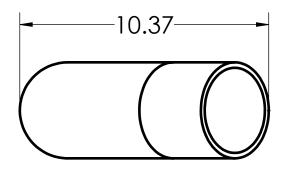

PART DESCRIPTION

40STD3545 3 1/2"x45D PVC STD ELBOW SPxSP SCH40 KRALOY

PRODUCT CODE: 078560

UNIT: INCHES UNLESS DUAL DIMENSION: INCH [METRIC]

NTS

SCALE:

A.R. DRAWN:

THIS ITEM IS FABRICATED AND AS SUCH MAY HAVE VARYING DIMENSIONS DUE TO DIFFERENT MANUFACTURING PROCESSES

DIMENSIONS SHOWN ARE FOR REFERENCE AND ARE SUBJECT TO CHANGE WITHOUT NOTICE

Kraloy, a Division of Multi Fittings Corp.

PART DESCRIPTION

40STD3545 3 1/2"x45D PVC STD ELBOW SPxSP SCH40 KRALOY

PRODUCT CODE: 078560