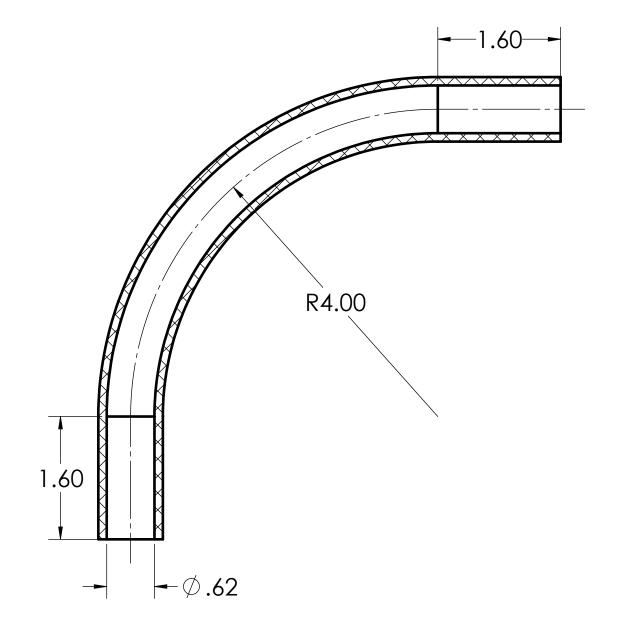

under license

PART DESCRIPTION

40STD0590 1/2"x90D PVC STD ELBOW SPxSP SCH40 KRALOY

*PRODUCT CODE:* **078540** 

UNIT: INCHES UNLESS DUAL DIMENSION: INCH [METRIC]

IC] NTS

SCALE:

DRAWN: T.Q.