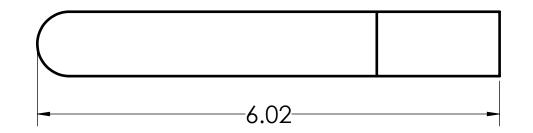

THIS ITEM IS FABRICATED AND AS SUCH MAY HAVE VARYING DIMENSIONS DUE TO DIFFERENT MANUFACTURING PROCESSES

DIMENSIONS SHOWN ARE FOR REFERENCE AND ARE SUBJECT TO CHANGE WITHOUT NOTICE

Kraloy, a Division of Multi Fittings Corp.

under license

PART DESCRIPTION

40STD0590 1/2"x90D PVC STD ELBOW SPxSP SCH40 KRALOY

*PRODUCT CODE:* **078540** 

UNIT: INCHES UNLESS DUAL DIMENSION: INCH [METRIC]

IC] NTS

SCALE:

DRAWN: T.Q.