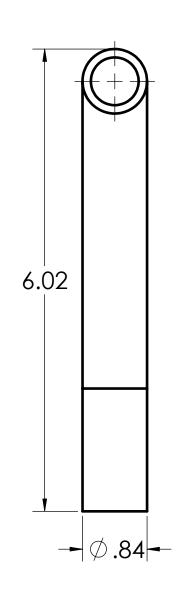

THIS ITEM IS FABRICATED AND AS SUCH MAY HAVE VARYING DIMENSIONS DUE TO DIFFERENT MANUFACTURING PROCESSES

DIMENSIONS SHOWN ARE FOR REFERENCE AND ARE SUBJECT TO CHANGE WITHOUT NOTICE

Kraloy, a Division of Multi Fittings Corp.

under license

PART DESCRIPTION

40STD0590 1/2"x90D PVC STD ELBOW SPxSP SCH40 KRALOY

*PRODUCT CODE:* **078540** 

UNIT: INCHES UNLESS DUAL DIMENSION: INCH [METRIC]

IC] NTS

SCALE:

DRAWN: T.Q.