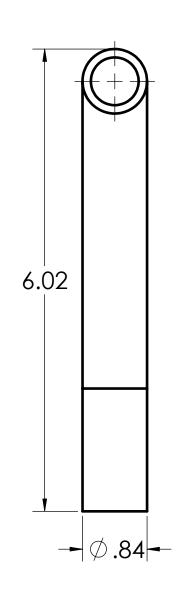

under license

PART DESCRIPTION

40STD0590 1/2"x90D PVC STD ELBOW SPxSP SCH40 KRALOY

*PRODUCT CODE:* **078540** 

UNIT: INCHES UNLESS DUAL DIMENSION: INCH [METRIC]

IC] NTS

SCALE:

DRAWN: T.Q.