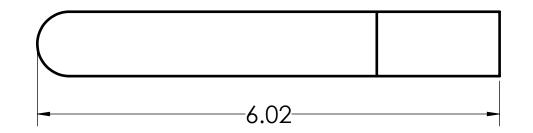

under license

PART DESCRIPTION

40STD0590 1/2"x90D PVC STD ELBOW SPxSP SCH40 KRALOY

*PRODUCT CODE:* **078540** 

UNIT: INCHES UNLESS DUAL DIMENSION: INCH [METRIC]

IC] NTS

SCALE:

DRAWN: T.Q.