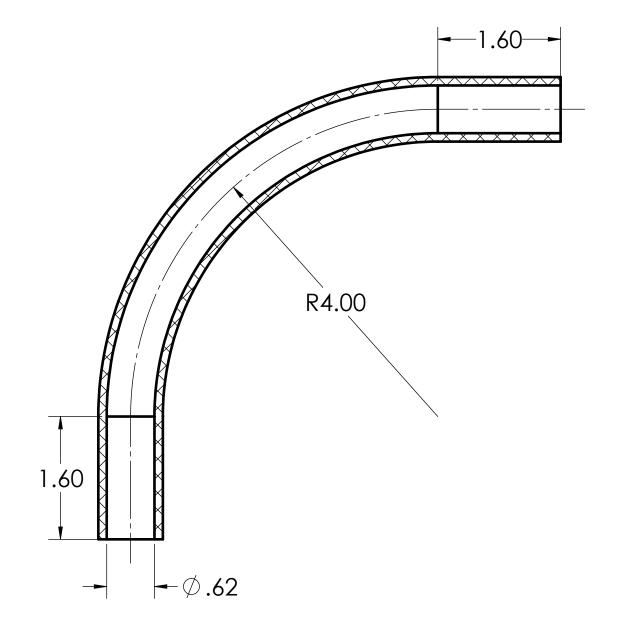

THIS ITEM IS FABRICATED AND AS SUCH MAY HAVE VARYING DIMENSIONS DUE TO DIFFERENT MANUFACTURING PROCESSES

DIMENSIONS SHOWN ARE FOR REFERENCE AND ARE SUBJECT TO CHANGE WITHOUT NOTICE

Kraloy, a Division of Multi Fittings Corp.

under license

PART DESCRIPTION

40STD0590 1/2"x90D PVC STD ELBOW SPxSP SCH40 KRALOY

*PRODUCT CODE:* **078540** 

UNIT: INCHES UNLESS DUAL DIMENSION: INCH [METRIC]

IC] NTS

SCALE:

DRAWN: T.Q.